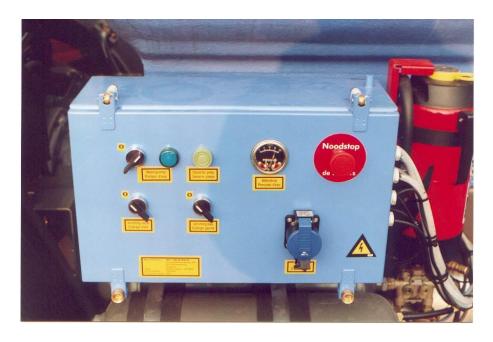

## **Specifications:**

- Basic vehicle: Volvo FL 6.14 or similar with PTO
- Polyester water tank: 8 000 litres
- Poly urethane soap tank: 200 litres
- Hydraulic system build with Rexroth components
- Hydraulic driven water pump and auxiliary systems simultaneously.
- Bypass system with heat exchanger to avoid overheating of water pump and hydraulic system.
- 5 hydraulic hose reels with 80 metres of hose each.
- Oversized 7-stage centrifugal water pump with a capacity of 360 litres/minute at 18.2 bar, thanks to this configuration there will be hardly any pressure difference when using one or 5 hoses.
- Water activated adjustable soap injector
- Work area lightning by 2 adjustable high performance HQI lights
- 220 Volts supply by a reinforced 24 Volts alternator, combined with a 220 Volts sinusoid inverter of 2 500 Watt.
- Stair to the stainless steel hatch for refilling and cleaning of the tank.
- CE approved
- 2 year warranty on parts