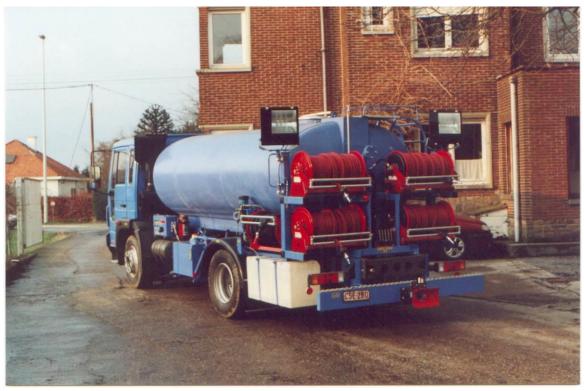

## Aircraft washing truck

## **Specifications:**

- Basic vehicle: Volvo FL 6.14 or similar with PTO
- Polyester water tank: 8 000 litres
- Poly urethane soap tank: 200 litres
- Hydraulic system build with Rexroth components
- Hydraulic driven water pump and auxiliary systems simultaneously.
- Bypass system with heat exchanger to avoid overheating of water pump and hydraulic system.
- 5 hydraulic hose reels with 80 metres of hose each.
- Oversized 7-stage centrifugal water pump with a capacity of 360 litres/minute at 18.2 bar, thanks to this configuration there will be hardly any pressure difference when using one or 5 hoses.
- Water activated adjustable soap injector
- Work area lightning by 2 adjustable high performance HQI lights
- 220 Volts supply by a reinforced 24 Volts alternator, combined with a 220 Volts sinusoid inverter of 2 500 Watt.
- Stair to the stainless steel hatch for refilling and cleaning of the tank.
- CE approved
- 2 year warranty on parts