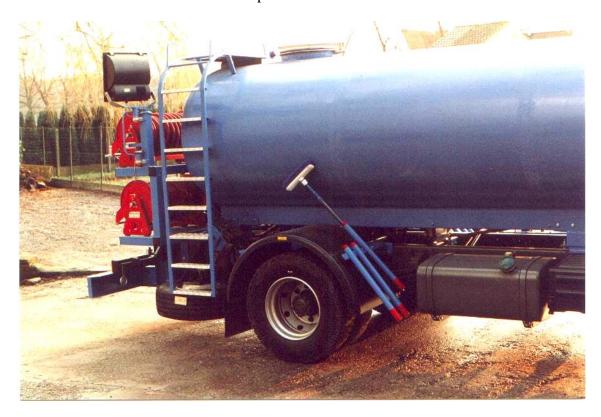

## **Specifications:**

- Basic vehicle: Volvo FL 6.14 or similar with PTO
- Polyester water tank: 8 000 litres
- Poly urethane soap tank: 200 litres
- Hydraulic system build with Rexroth components
- Hydraulic driven water pump and auxiliary systems simultaneously.
- Bypass system with heat exchanger to avoid overheating of water pump and hydraulic system.
- 5 hydraulic hose reels with 80 metres of hose each.
- Oversized 7-stage centrifugal water pump with a capacity of 360 litres/minute at 18.2 bar, thanks to this configuration there will be hardly any pressure difference when using one or 5 hoses.
- Water activated adjustable soap injector
- Work area lightning by 2 adjustable high performance HQI lights
- 220 Volts supply by a reinforced 24 Volts alternator, combined with a 220 Volts sinusoid inverter of 2 500 Watt.
- Stair to the stainless steel hatch for refilling and cleaning of the tank.
- CE approved
- 2 year warranty on parts